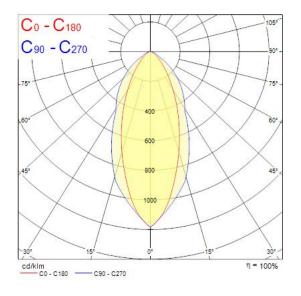

riation Initial (SDCM) | 6                                 |
| Photobiological Risk Group      | RG1                               |
| Total power consumption (W)     | 5.5                               |
| Electrical protection           | Class II                          |
| Control gear type               | LED driver constant current       |
| LED Flickering Rate             | Low (6% - 20%)                    |
| Housing colour                  | RAL9003                           |
| IP rating                       | IP44/20                           |
| IK rating                       | IK03                              |
| Product EAN number              | 5410288055091                     |



# Start Spot 550lm 3CCT DIM IP44 WH **0005509**

Warranty

3 years

### **Photometry**



### **Technical drawings**