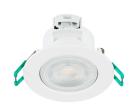

## Start Spot 550lm 3CCT DIM IP44 WH 0005509

 Integrated LED recessed spotlight, vertical tilt 30°, phase dimmable, 3 CCT 2700K-3000K-4000K, 38° degree beam angle, polycarbonate white body, IP44 from the front, IK03, loop-in/loop-out terminals for fast wiring, 87mm bezel diameter, 68-74mm cutout, clear lens. Additional silver or black bezel can be ordered as accessory.

#### **Product Overview**

| Product name                    | Start Spot 550lm 3CCT DIM IP44 WH |
|---------------------------------|-----------------------------------|
| Technology                      | LED                               |
| Cap/Base                        | N/A                               |
| Housing                         | PC Polycarbonate                  |
| Mount                           | Ceiling recessed mounting         |
| E-number FI                     | 4278483                           |
| Fixture luminous flux (lm)      | 550                               |
| Luminaire efficacy (Im/W)       | 100                               |
| Light colour                    | Neutral White                     |
| CRI (Ra)                        | 80                                |
| Colour Variation Initial (SDCM) | 6                                 |
| Photobiological Risk Group      | RG1                               |
| Total power consumption (W)     | 5.5                               |
| Electrical protection           | Class II                          |
| Control gear type               | LED driver constant current       |
| LED Flickering Rate             | Low (6% - 20%)                    |
| Housing colour                  | RAL9003                           |
| IP rating                       | IP44/20                           |
| IK rating                       | IK03                              |
| Product EAN number              | 5410288055091                     |