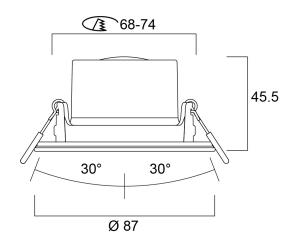

## Start Spot 550lm 3CCT DIM IP44 WH 0005509

 Integrated LED recessed spotlight, vertical tilt 30°, phase dimmable, 3 CCT 2700K-3000K-4000K, 38° degree beam angle, polycarbonate white body, IP44 from the front, IK03, loop-in/loop-out terminals for fast wiring, 87mm bezel diameter, 68-74mm cutout, clear lens. Additional silver or black bezel can be ordered as accessory.

### **Technical drawings**