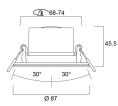

|
| Dimming method                  | Mains: leading / trailing edge              |
| LED Flickering Rate             | Low (6% - 20%)                              |
| Housing colour                  | RAL 9003 - Signal white                     |
| IP rating                       | IP44/20                                     |
| IK rating                       | IK03                                        |
| Product EAN number              | 5410288055091                               |
|                                 |                                             |

#### PHOTOMETRY

# **SYLVANIA**

## Start Spot IP44 3-CCT Start Spot 550lm 3CCT DIM IP44 WH 0005509



644 235 271

286 105 120

161 59

103 35 43

72 26 30

### **TECHNICAL DRAWINGS**