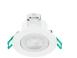

#### **Product features**

Integrated LED recessed spotlight, vertical tilt 30°, phase dimmable, 3 CCT 2700K-3000K-4000K, 38° degree beam angle, polycarbonate white body, IP44 from the front, IK03, loop-in/loop-out terminals for fast wiring, 87mm bezel diameter, 68-74mm cutout, clear lens. Additional silver or black bezel can be ordered as accessory.