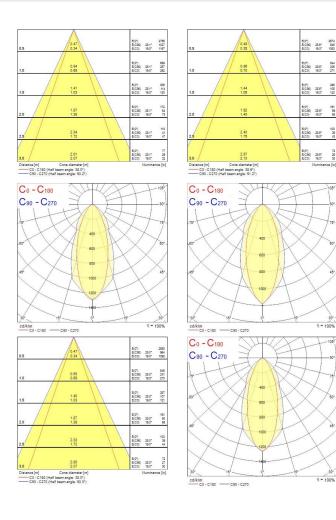

#### PHOTOMETRY

## Start Spot IP44 3-CCT Start Spot 550lm 3CCT DIM IP44 WH 0005509

644 235 271

286 105 120

161 59

103 35 43

72 26 30