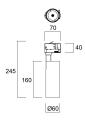

| RG1                                                 |
| Total power consumption (W)     | 15                                                  |
| Electrical protection           | Class I                                             |
| Dimmable                        | No                                                  |
| Dimming method                  | N/A                                                 |
| IP rating                       | IP20                                                |
| IK rating                       | IK03                                                |
| Product EAN number              | 5410288054414                                       |

#### **PHOTOMETRY**



# Pixo Small Pixo Small 1490lm 930 NB MB WB BLK 0005441



### **TECHNICAL DRAWINGS**