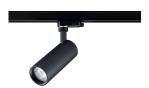

#### **Product features**

Integrated LED spotlight, Textured Black - RAL9005, simple and slick integral design with no driver box and without any visible screws, ideal for retail applications, die-cast aluminium body, passive cooling heatsink. Beam angle: 36°, additional lenses 24° and 54° beam angle included, color temperature: 3000K, total system power: 15W, total fixture output: 1496 lm, LOR: 100%, colour rendering: Ra: 90 typical, IR/UV free light source without heat radiation, operating voltage: 220-240V / 50-60Hz, electronic driver, non-dimmable, ultra low LED flickering rate (5% or less), power factor: >0.90, electrical protection: Class I, Powergear 3-circuit adapter suitable for 3-circuit tracks, ingress protection rating: IP20, suitable for internal environment only, horizontal rotation: 345°, vertical tilt: 90°, dimensions: Ø60x70x245, weight: 0.517kg.