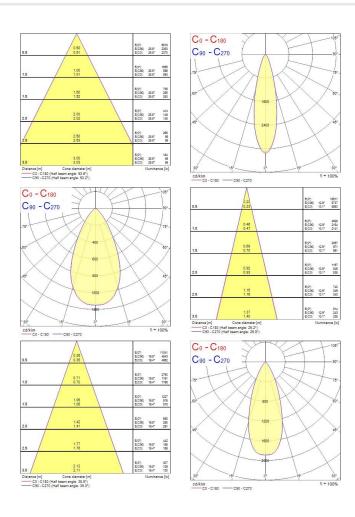

Photobiological Risk Group      | RG1                                                 |
| Total power consumption (W)     | 15                                                  |
| Electrical protection           | Class I                                             |
| Dimmable                        | No                                                  |
| Dimming method                  | N/A                                                 |
| IP rating                       | IP20                                                |
| IK rating                       | IK03                                                |
| Product EAN number              | 5410288054414                                       |

#### **PHOTOMETRY**



# Pixo Small Pixo Small 1490lm 930 NB MB WB BLK 0005441



### **TECHNICAL DRAWINGS**