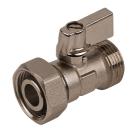

## VB-EK05: Ball valve, 2 x eurocone connection

## **Commercial information**

Messing bolkraan met 2x euroconus aansluiting, PN 25

Certificates Applications Potable water, Heating, Sanitary Solutions Building installations, Industry, Utility