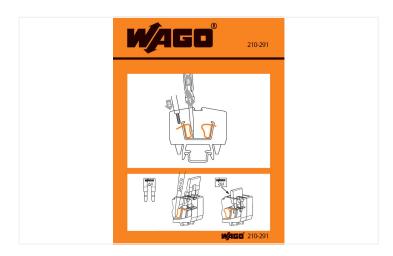

## Data Sheet | Item Number: 210-291

Stickers for operating instructions; for front-entry, miniature rail-mounted terminal

blocks; 264 Series

https://www.wago.com/210-291