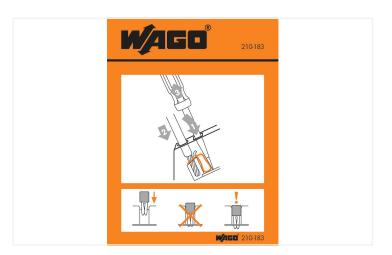

## Data Sheet | Item Number: 210-183 Stickers for operating instructions; for front-entry rail-mounted terminal blocks, angled type; 280 and 281, 780 to 784 Series https://www.wago.com/210-183

| Material data |       |
|---------------|-------|
| Weight        | 0.8 g |
| Fire load     | 0 MJ  |