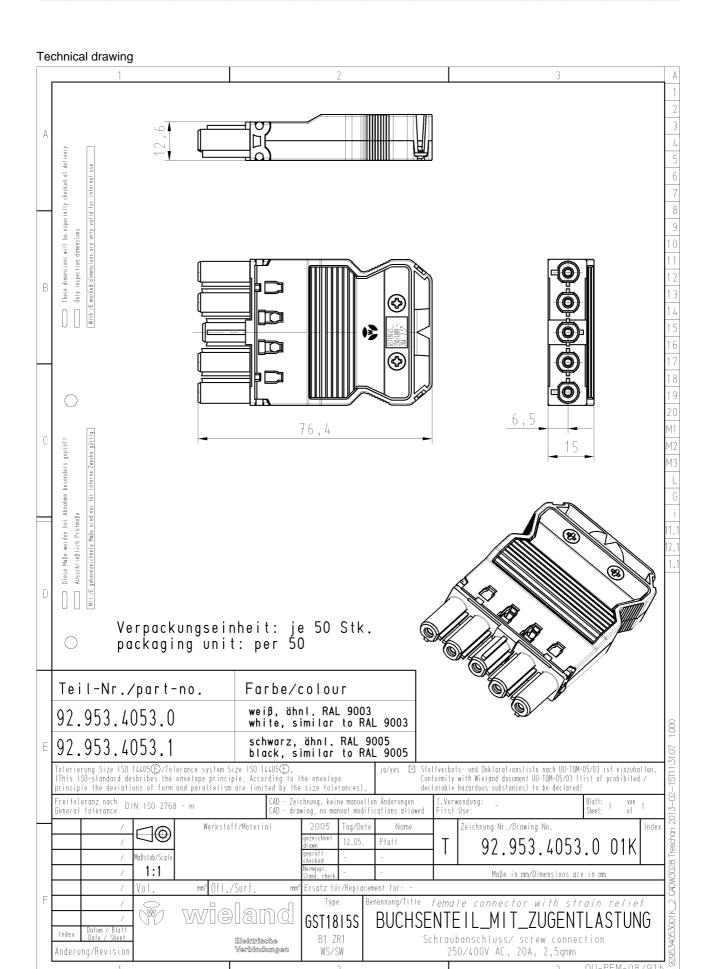

## **Connection Data**

| Cable diameter                    | 12.5 mm             |
|-----------------------------------|---------------------|
| Cable diameter 2                  | 8 mm                |
| Connection cross section solid    | 2.5 mm²             |
| Cross section solid 2             | 0.75 mm²            |
| Connection cross section stranded | 2.5 mm <sup>2</sup> |
| Cross section stranded 2          | 0.75 mm²            |
| Terminations per pole             | 1                   |

## Dimensions

| Length | 76.4 mm  |
|--------|----------|
| Width  | 47.75 mm |
| Height | 15 mm    |