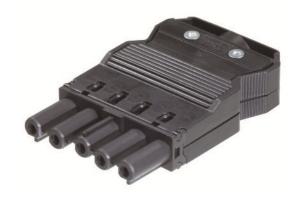

# Female connector with strain relief GST18I5S B1 ZR1 SW

Connector GST18i5, 5 pole, female, screw connection, new version, 250/40 0V, 20 A, colour of coding: black, colour of housing: black

| Item No.   | 92.953.4053.1 |
|------------|---------------|
| EAN        | 4015573847026 |
| Order Unit | 50 Piece(s)   |

## Model

| Model | female |
|-------|--------|

| Number of poles           | 5                |
|---------------------------|------------------|
| Connection type           | Screw connection |
| Degree of protection (IP) | IP20             |

## Dimensions

| Length | 76.4 mm  |
|--------|----------|
| Width  | 47.75 mm |
| Height | 15 mm    |