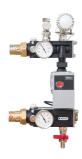

## **UFH-CP:** A-pump unit for composite collector

## **Technical characteristics**

| Material quality pump casing | Other                      | Volume flow rate (BEP)            | 2.6 Cubic metre per hour |
|------------------------------|----------------------------|-----------------------------------|--------------------------|
| Material impeller/pump wheel | Polypropylene (PP)         | Discharge head at flow rate (BEP) | 65 Kilo Pascal           |
| Electrical connection        | Connection cable with plug | Energy Efficiency Index (EEI)     | 0.2                      |
| Pump circuit                 | Other                      |                                   |                          |
| Motor speed control          | Built-in (integrated)      |                                   |                          |
| Type of speed control        | Regulated in fixed steps   |                                   |                          |