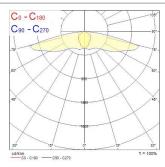

Light colour                    | Cool White                       |
| CRI (Ra)                        | 70                               |
| Colour Variation Initial (SDCM) | SDCM5                            |
| Colour Consistency (SDCM)       | 5                                |
| Photobiological Risk Group      | RG0                              |
| Luminous flux (emergency) (lm)  | 219                              |
| Electrical protection           | Class II                         |
| Housing colour                  | RAL 9016 - Traffic white / Bezel |
| IP rating                       | IP20                             |
| IK rating                       | IK07                             |
| Product EAN number              | 5025768594634                    |

### **PHOTOMETRY**







# RouteLED 2 ROUTELED II CORRIDOR DALI 2059463

## **TECHNICAL DRAWINGS**