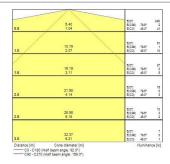

ght colour                    | Cool White                       |
| CRI (Ra)                        | 70                               |
| Colour Variation Initial (SDCM) | SDCM5                            |
| Colour Consistency (SDCM)       | 5                                |
| Photobiological Risk Group      | RG0                              |
| Luminous flux (emergency) (lm)  | 219                              |
| Electrical protection           | Class II                         |
| Housing colour                  | RAL 9016 - Traffic white / Bezel |
| IP rating                       | IP20                             |
| IK rating                       | IK07                             |
| Product EAN number              | 5025768594634                    |

### **PHOTOMETRY**







# RouteLED 2 ROUTELED II CORRIDOR DALI 2059463

## **TECHNICAL DRAWINGS**