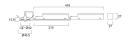

| 70                               |
| Colour Variation Initial (SDCM) | SDCM5                            |
| Colour Consistency (SDCM)       | 5                                |
| Photobiological Risk Group      | RG0                              |
| Luminous flux (emergency) (Im)  | 219                              |
| Electrical protection           | Class II                         |
| Housing colour                  | RAL 9016 - Traffic white / Bezel |
| IP rating                       | IP20                             |
| IK rating                       | IK07                             |
| Product EAN number              | 5025768594610                    |

#### **PHOTOMETRY**







# RouteLED 2 ROUTELED II OPEN AREA DALI 2059461

## **TECHNICAL DRAWINGS**