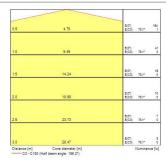

ight colour                    | Cool White                       |
| CRI (Ra)                        | 70                               |
| Colour Variation Initial (SDCM) | SDCM5                            |
| Colour Consistency (SDCM)       | 5                                |
| Photobiological Risk Group      | RG0                              |
| Luminous flux (emergency) (Im)  | 219                              |
| Electrical protection           | Class II                         |
| Housing colour                  | RAL 9016 - Traffic white / Bezel |
| IP rating                       | IP20                             |
| IK rating                       | IK07                             |
| Product EAN number              | 5025768594610                    |

#### **PHOTOMETRY**







# RouteLED 2 ROUTELED II OPEN AREA DALI 2059461

## **TECHNICAL DRAWINGS**