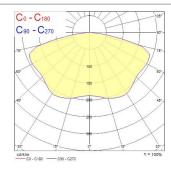

ht colour                    | Cool White                       |
| CRI (Ra)                        | 70                               |
| Colour Variation Initial (SDCM) | SDCM5                            |
| Colour Consistency (SDCM)       | 5                                |
| Photobiological Risk Group      | RG0                              |
| Luminous flux (emergency) (Im)  | 219                              |
| Electrical protection           | Class II                         |
| Housing colour                  | RAL 9016 - Traffic white / Bezel |
| IP rating                       | IP20                             |
| IK rating                       | IK07                             |
| Product EAN number              | 5025768594610                    |

#### **PHOTOMETRY**







# RouteLED 2 ROUTELED II OPEN AREA DALI 2059461

## **TECHNICAL DRAWINGS**