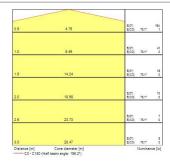

Light colour                    | Cool White                       |
| CRI (Ra)                        | 70                               |
| Colour Variation Initial (SDCM) | SDCM5                            |
| Colour Consistency (SDCM)       | 5                                |
| Photobiological Risk Group      | RG0                              |
| Luminous flux (emergency) (lm)  | 219                              |
| Electrical protection           | Class II                         |
| Housing colour                  | RAL 9016 - Traffic white / Bezel |
| IP rating                       | IP20                             |
| IK rating                       | IK07                             |
| Product EAN number              | 5025768594597                    |

### **PHOTOMETRY**







# RouteLED 2 ROUTELED II OPEN AREA 2059459

## **TECHNICAL DRAWINGS**