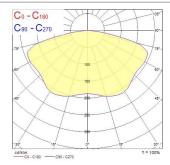

ght colour                    | Cool White                       |
| CRI (Ra)                        | 70                               |
| Colour Variation Initial (SDCM) | SDCM5                            |
| Colour Consistency (SDCM)       | 5                                |
| Photobiological Risk Group      | RG0                              |
| Luminous flux (emergency) (lm)  | 219                              |
| Electrical protection           | Class II                         |
| Housing colour                  | RAL 9016 - Traffic white / Bezel |
| IP rating                       | IP20                             |
| IK rating                       | IK07                             |
| Product EAN number              | 5025768594597                    |

### **PHOTOMETRY**







# RouteLED 2 ROUTELED II OPEN AREA 2059459

## **TECHNICAL DRAWINGS**