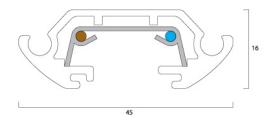

an LP single circuit - Joiner Track - 3m - White |
|--------------------|--------------------------------------------------------|
| Technology         | Accessory                                              |
| Mount              | Ceiling surface mounting                               |
| Environment        | Interior                                               |
| E-number FI        | 4276844                                                |
| E-number SE        | 7416007                                                |
| Housing colour     | White                                                  |
| Product EAN number | 5025768195060                                          |
| Warranty           | 5 years                                                |

### **Technical drawings**



Standard LP