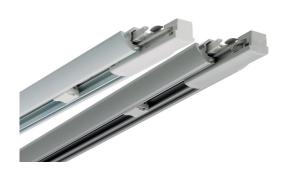

#### **Features**

• Lytespan LP - Single circuit Track Joiner kit, extruded aluminium body, suitable for surface mounting. Supplied with Track Unit, Plug-in Live Coupler, Surface Mounting screws and screw cap covers, (LxWxH) 3000x45x16mm, 1.80kg, White RAL 9016, Class 1, maximum installed load: 1x3840W (1x3680W), fuse: 1x16A, supply cable: 3 x 1.5mm², 240 (230) VAC supply