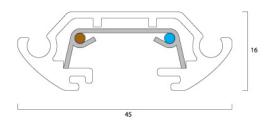

### **Technical drawings**

Standard LP

#### **Features**

• Lytespan LP - Single circuit Track Joiner kit, extruded aluminium body, suitable for surface mounting. Supplied with Track Unit, Plug-in Live Coupler, Surface Mounting screws and screw cap covers, (LxWxH) 2000x45x16mm, 1.20kg, White RAL 9016, Class 1, maximum installed load: 1x3840W (1x3680W), fuse: 1x16A, supply cable: 3 x 1.5mm², 240 (230) VAC supply