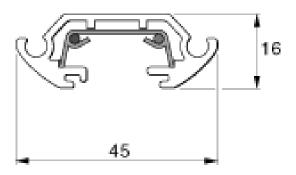

--------------------------------------|
| Technology         | Accessory                                               |
| Mount              | Ceiling surface mounting                                |
| Environment        | Interior                                                |
| E-number FI        | 4276842                                                 |
| E-number SE        | 7416002                                                 |
| Housing colour     | White                                                   |
| Product EAN number | 5025768195046                                           |
| Warranty           | 5 years                                                 |



# Concord

Lytespan LP single circuit - Starter Track - 3m - White **2019504** 

### **Technical drawings**