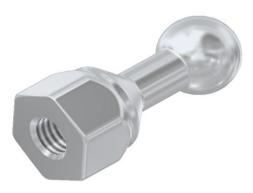

| Product data |                             |          |         |          |               |  |  |
|--------------|-----------------------------|----------|---------|----------|---------------|--|--|
| Product code | VI03-0010                   | STK-code | 6436008 | EAN-code | 6410064360080 |  |  |
| Product name | Grounding ball stud ø20-M12 |          |         |          |               |  |  |
| Тууррі       | Straight with female thread |          |         |          |               |  |  |

## Description

Permanent grounding ball studs to be used for grounding in different electrical systems such as switchgear, bus bars, conductors, vehicles, reels etc. The Grounding ball stud is made of forged copper and it is coated by Tin (Sn)