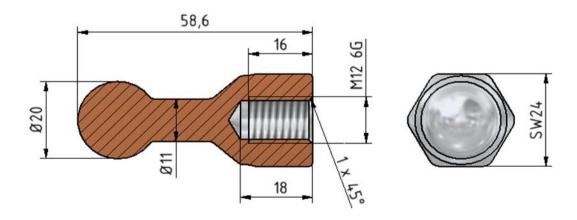

## **Technical data**

| Max. Short-circuit current $I_k$ 1 s |      | 23,7 | kA |
|--------------------------------------|------|------|----|
| Max. Cable cross section             | 120  | mm²  |    |
| Fixed ball point (Diameter)          |      | 20   | mm |
| Thread (Dimension)                   |      | M12  | mm |
| Width                                |      | SW24 | mm |
| Tightening torque                    | V112 | 80   | Nm |
| Weight                               |      | 128  | g  |
|                                      |      |      |    |
|                                      |      |      |    |
|                                      |      |      |    |
|                                      |      |      |    |

## Drawing

| Раскаде     |     |              |    |             |      |  |  |  |  |
|-------------|-----|--------------|----|-------------|------|--|--|--|--|
| Package     | Вох | pcs/ package | 20 | Weight [Kg] | 2,60 |  |  |  |  |
|             |     |              |    |             |      |  |  |  |  |
| Length [mm] | 150 | Width [mm]   | 90 | Height [mm] | 90   |  |  |  |  |