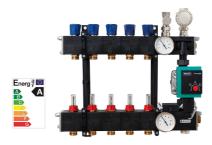

## UFH-0505CDP09: 9-groups manif.comp, adjustable with flow meter and a-pump

## Commercial information

Composite manifold for both housing and utility buildings. It is solid in construction and allows smooth installation. The double hollow rooms in the body gives it excellent insulation capacities. This manifold is equipped with flowmeters, control valves for each circuit and water coming from the boiler is reduced to a temperature suitable for underfloor heating. Outlets are connected to eurocone 3/4".

## **Technical characteristics**

| Connection type primary side          | 2-pipe                                         | Outer pipe diameter primary                    | 32 Millimetre        |
|---------------------------------------|------------------------------------------------|------------------------------------------------|----------------------|
| Connection type primary side          | 2-pipe                                         | connection                                     | 32 Willimitette      |
| Suitable for cooling                  | ✓                                              | Medium temperature (continuous)                | 5 55 Degrees celsius |
| Material                              | Plastic                                        | Max. operating pressure                        | 4 Bar                |
| Position primary connection           | Atop                                           | Max. number of expansion groups                | 0                    |
| Primary connection                    | Internal thread cylindrical BSPP-G (ISO 228-1) | Supply voltage                                 | 230 Volt             |
| Nominal diameter primary connection   | 3/4 inch (20)                                  | Number of groups secondary                     | 9                    |
| With valves on primary connection     | ✓                                              | Outer pipe diameter secondary                  | 12 20 Millimetre     |
| With mixing valve                     | ✓                                              | Flow-through capacity                          | 0 5 Litre per hour   |
| Expandable                            | ×                                              | Min. pressure difference secondary flow/return | 0 Kilo Pascal        |
| Multi-zone manifold                   | ×                                              | Width                                          | 170 Millimetre       |
| With temperature limit                | ✓                                              | Height                                         | 480 Millimetre       |
| With non-return valve                 | ×                                              | Depth                                          | 690 Millimetre       |
| With circulation pump                 | ✓                                              |                                                |                      |
| Type of pump (system pump)            | AC                                             |                                                |                      |
| Article compression class             | PN 4                                           |                                                |                      |
| With controller                       | ✓                                              |                                                |                      |
| Hydraulic balance control             | Static                                         |                                                |                      |
| Volume flow measurement               | Analogue                                       |                                                |                      |
| With thermometer                      | ✓                                              |                                                |                      |
| Temperature measurement supply        | Analogue                                       |                                                |                      |
| Temperature measurement return        | Analogue                                       |                                                |                      |
| With de-aeration                      | ✓                                              |                                                |                      |
| With pressure gauge                   | ×                                              |                                                |                      |
| Secondary connection                  | Euroconus standardless                         |                                                |                      |
| Nominal diameter secondary connection | 3/4 inch (20)                                  |                                                |                      |
| Closable groups                       | ✓                                              |                                                |                      |
| With flow-through indicator           | ✓                                              |                                                |                      |
| With thermal actuator                 | ×                                              |                                                |                      |
| With wall-mounting bracket            | ✓                                              |                                                |                      |
| With casing                           | ×                                              |                                                |                      |