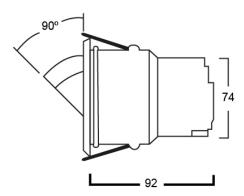

ng surface mounting                             |
| Input protocol     | Microwave sensor                                                                |
| Output protocol    | 0-10V                                                                           |
| Number of channels | 2                                                                               |
| Environment        | Interior                                                                        |
| IP rating          | IP40                                                                            |
| Product EAN number | 5410288415819                                                                   |



Ceiling mounted Adjustable MW detector - lux sensing & time delay (Z2) 1-10 DIM

0041581

## **Technical drawings**