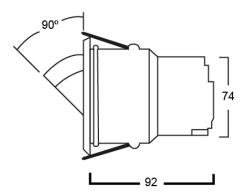

| Input protocol     | Microwave sensor, IR Signal, Lux sensor                                |
| Output protocol    | Switched                                                               |
| Number of channels | 1                                                                      |
| Environment        | Interior                                                               |
| IP rating          | IP40                                                                   |
| Product EAN number | 5410288415796                                                          |
| Warranty           | 3 years                                                                |

Page 1 of 2



Ceiling mounted Adjustable MW detector - lux sensing & time delay (Z2) **0041579** 

## **Technical drawings**