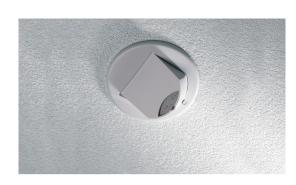

## **Features**

 Adjustable/tiltable ceiling recessed microwave presence/absence detector. Lux level sensing. Time delay function. Infrared override. Dual senitivity offers configurable ON and OFF motion sensitivity. Programmable using programming handsets. Wide range of accessories including surface mounting backboxes and wall mounting bracket. Multiples can be wired in parallel for L-shaped corridors. IP40. Region 2 configuration = Rest of Europe excluding UK, France, Portugal, Germany, Switzerland, Austria, Slovakia, Ireland.