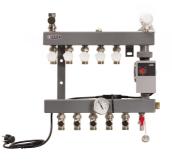

# UFH-0405SEC004: 4-groups steel collect. with a-pump

## **Commercial information**

Steel manifold for both housing and utility buildings. This manifold is suitable for both main and secondary heating at various High Efficiency boilers (according to GIW/ISSO 2007 regulatons) and is hydraulically neutral. Flow and return outlets are right above each other for a good and smooth connection. Water coming from the boiler is reduced to a temperature suitable for underfloor heating. Outlets are connected to eurocone 3/4".

## **Technical characteristics**

| Connection type primary side           | 2-pipe        | Max. operating pressure         | 4 Bar          |
|----------------------------------------|---------------|---------------------------------|----------------|
| Suitable for cooling                   | *             | Max. number of expansion groups | 0              |
| Material                               | Steel         | Width                           | 170 Millimetre |
| Position primary connection            | Atop          | Height                          | 480 Millimetre |
| Nominal diameter primary<br>connection | 1/2 inch (15) | Depth                           | 390 Millimetre |
| With valves on primary connection      | ×             |                                 |                |
| Expandable                             | ×             |                                 |                |
| With temperature limit                 | <             |                                 |                |
| With non-return valve                  | ×             |                                 |                |
| With circulation pump                  | ✓             |                                 |                |
| Hydraulic balance control              | None          |                                 |                |
| With thermometer                       | ✓             |                                 |                |
| Temperature measurement supply         | Analogue      |                                 |                |
| With de-aeration                       | ✓             |                                 |                |
| With pressure gauge                    | ×             |                                 |                |