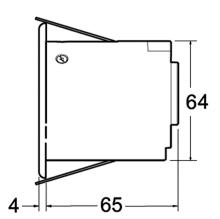

|
| Input protocol     | PIR Sensor, IR Signal, Lux sensor                                                  |
| Output protocol    | 1-10V                                                                              |
| Number of channels | 2                                                                                  |
| Environment        | Interior                                                                           |
| IP rating          | IP40                                                                               |
| Product EAN number | 5410288415437                                                                      |



Compact PIR detector - lux sensing. Time delay - IP55. 1-10V DIM max 10 luminaires

0041543

## **Technical drawings**