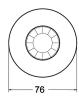

| PIR, IR, Lux                                                                                              |
| Input protocol      | PIR Sensor, IR Signal, Lux sensor                                                                         |
| Output protocol     | 1-10V                                                                                                     |
| Number of channels  | 2                                                                                                         |
| IP rating           | IP40                                                                                                      |
| Product EAN number  | 5410288415437                                                                                             |

## **TECHNICAL DRAWINGS**