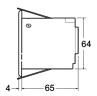

| PIR, IR, Lux                                                                                              |
| Input protocol      | PIR Sensor, IR Signal, Lux sensor                                                                         |
| Output protocol     | 1-10V                                                                                                     |
| Number of channels  | 2                                                                                                         |
| IP rating           | IP40                                                                                                      |
| Product EAN number  | 5410288415437                                                                                             |

## **TECHNICAL DRAWINGS**