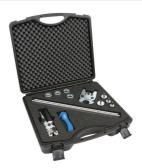

## Commercial information

Sturdy case with Kalispeed (diameters 16 through 32), jaw mounting unit with inserts 16 through 32, a tool to safely cut open packaging and a guillotine cutter

Certificates

**Applications** 