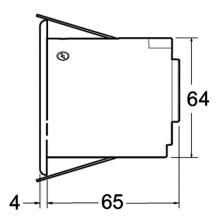

ing                               |
| Input protocol     | PIR Sensor, IR Signal, Lux sensor                                                 |
| Output protocol    | DALI, DSI                                                                         |
| Number of channels | 2                                                                                 |
| Environment        | Interior                                                                          |
| IP rating          | IP40                                                                              |
| Product EAN number | 5410288415420                                                                     |



Compact PIR detector - lux sensing. Time delay - IP55. DALI DIM max 20 luminaires

0041542

## **Technical drawings**