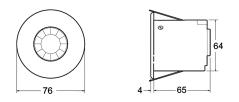

| PIR, IR, Lux                                                                                              |
| Input protocol      | PIR Sensor, IR Signal, Lux sensor                                                                         |
| Output protocol     | DALI, DSI                                                                                                 |
| Number of channels  | 2                                                                                                         |
| IP rating           | IP40                                                                                                      |
| Product EAN number  | 5410288415420                                                                                             |

## **TECHNICAL DRAWINGS**