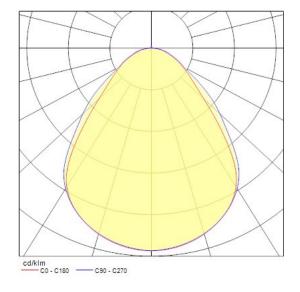

|
| Electrical protection           | Class II                                  |
| Control gear type               | LED driver constant current               |
|                                 |                                           |



# Quantum 1200x300 Multipower 4500lm 840 **0044641**

| Dimmable            | No                      |
|---------------------|-------------------------|
| LED Flickering Rate | Ultra low (5% or less)  |
| Housing colour      | RAL 9003 - Signal white |
| IP rating           | IP54/20                 |
| IK rating           | IK03                    |
| Product EAN number  | 5410288446417           |
| Warranty            | 5 years                 |
| Dimming method      | N/A                     |

### **Photometry**



### **Technical drawings**