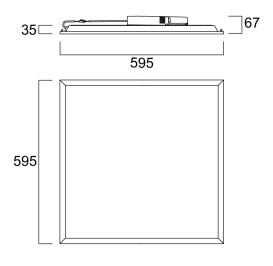

|
| Total power consumption (W)     | 28                                    |
| Electrical protection           | Class II                              |
| Control gear type               | LED driver constant current           |



# Quantum 600x600 Multipower 4500lm 840

## 0044640

| Dimmable            | No                      |
|---------------------|-------------------------|
| LED Flickering Rate | Ultra low (5% or less)  |
| Housing colour      | RAL 9003 - Signal white |
| IP rating           | IP54/20                 |
| IK rating           | IK03                    |
| Product EAN number  | 5410288446400           |
| Warranty            | 5 years                 |
| Dimming method      | N/A                     |

## **Photometry**



## **Technical drawings**