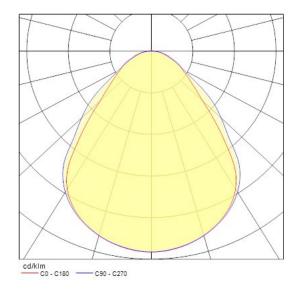

| RG0                                   |
| Total power consumption (W)     | 28                                    |
| Electrical protection           | Class II                              |
| Control gear type               | LED driver constant current           |



# Quantum 600x600 Multipower 4500lm 840

## 0044640

| Dimmable            | No                      |
|---------------------|-------------------------|
| LED Flickering Rate | Ultra low (5% or less)  |
| Housing colour      | RAL 9003 - Signal white |
| IP rating           | IP54/20                 |
| IK rating           | IK03                    |
| Product EAN number  | 5410288446400           |
| Warranty            | 5 years                 |
| Dimming method      | N/A                     |

## **Photometry**



## **Technical drawings**