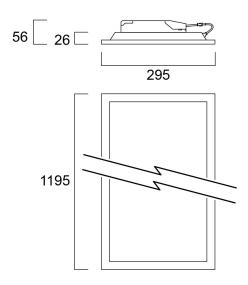

|
| Electrical protection           | Class II                    |
| Control gear type               | LED driver constant current |
| Dimmable                        | Yes                         |
| LED Flickering Rate             | Ultra low (5% or less)      |
| Housing colour                  | RAL9003                     |
| IP rating                       | IP40/20                     |
| IK rating                       | IK03                        |
| Product EAN number              | 5410288446318               |
| Warranty                        | 5 years                     |
| Dimming method                  | DALI-2                      |
|                                 |                             |

### **Photometry**



### **Technical drawings**