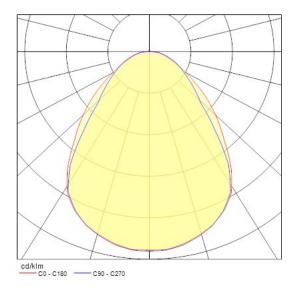

consumption (W)     | 29                          |
| Electrical protection           | Class II                    |
| Control gear type               | LED driver constant current |
| Dimmable                        | Yes                         |
| LED Flickering Rate             | Ultra low (5% or less)      |
| Housing colour                  | RAL9003                     |
| IP rating                       | IP40/20                     |
| IK rating                       | IK03                        |
| Product EAN number              | 5410288446318               |
| Warranty                        | 5 years                     |
| Dimming method                  | DALI-2                      |
|                                 |                             |

### **Photometry**



### **Technical drawings**