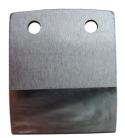

## RSEM2640-PERS: Replacement blade for art. RS2640PRESS 26-40mm

## Commercial information

Replacement blade for RS guillotine cutter

Certificates

**Applications** 

Potable water, Heating, Cooling, Compressed air, Sprinkler, Gas, Sanitary

Solutions

Building installations, Industry, Fire protection, Oil & gas, Utility, Shipbuilding

## **Technical characteristics**

| Material              | Steel       | Width  | 70 Millimetre |
|-----------------------|-------------|--------|---------------|
| Shape of blade        | Straight    | Length | 90 Millimetre |
| Suitable for          | Pipe shears |        |               |
| Snap-off knife blades | ×           |        |               |
| Serrated edge blade   | ×           |        |               |