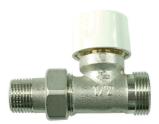

## RADK2-RT: Thermost. rad. valve (straight) body 1/2" male conn. x 3/4" EK

## **Technical characteristics**

| Material                                        | Brass        | Kvs value |
|-------------------------------------------------|--------------|-----------|
| Suitable for radiator connection 3/4 inch outer | ×            |           |
| Suitable for radiator connection 1/2 inch inner | ✓            |           |
| Connection direction, pipes                     | Towards wall |           |
| With presetting                                 | ✓            |           |
| Surface protection                              | Untreated    |           |
| Adjustable                                      | ✓            |           |