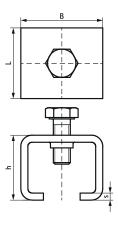

Product Number Total Width x Total Height x Total Depth

| Reference letter | WxHxDtT            |
|------------------|--------------------|
| Unit description | (mm) x (mm) x (mm) |
| 4708003          | 29 x 0 x 25        |