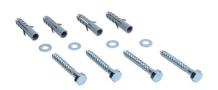

## Walraven Wood Thread Bolt Set (zp)

(L1097)

fixing set with plugs

## Features & benefits

- suitable for variety of substrates
- easily slides into holes
- does not expand prematurely
- material: metal parts made of steel, plug of PA (polyamide)
- conists of: 4 screws, 4 washers, 4 plugs
- substrate type: lightweight concrete, concrete, solid masonry, rock, sand-lime bricks, natural stone, gypsum

| Product Number   | Screw Length | Screw Size | Plug Length | Plug Diameter | Width Across Flats |
|------------------|--------------|------------|-------------|---------------|--------------------|
|                  |              |            |             |               |                    |
| Reference letter | Is           | ds         | LP          |               | WAF                |
| Unit description | (mm)         |            | (mm)        | (mm)          | (mm)               |
| 0658200          | 50           | 8.0        | 49          | 10            | 13                 |
| 0658300          | 60           | 8.0        | 49          | 10            | 13                 |
| 0658400          | 70           | 8.0        | 49          | 10            | 13                 |