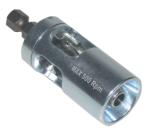

# KS40M: Kalispeed (max. 500 rpm, clockwise) Ø40

#### **Commercial information**

Steel calibration tool for battery-powered drill (max. 500 revolutions/minute). Turn clockwise for sharp blade. Beware of overheating! Available for diameters 16 through 40 mm.

# **Technical characteristics**

| Model                        | Pipe deburrer | Cutting diameter    | 40 40 Millimetre |
|------------------------------|---------------|---------------------|------------------|
| Suitable for plastic         | <             | Length              | 75 Millimetre    |
| Suitable for steel           | ×             | Cutting edge length | 40 Millimetre    |
| Suitable for stainless steel | ×             |                     |                  |
| Suitable for aluminium       | ×             |                     |                  |
| Suitable for copper          | ×             |                     |                  |
| Suitable for brass           | ×             |                     |                  |