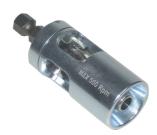

## KS32M: Kalispeed (max. 500 rpm, clockwise only) Ø32

## Commercial information

Steel calibration tool for battery-powered drill (max. 500 revolutions/minute). Turn clockwise for sharp blade. Beware of overheating! Available for diameters 16 through 40 mm.

## **Technical characteristics**

| Model                        | Pipe deburrer | Cutting diameter    | 32 32 Millimetre |
|------------------------------|---------------|---------------------|------------------|
| Suitable for plastic         | ✓             | Length              | 75 Millimetre    |
| Suitable for steel           | ×             | Cutting edge length | 32 Millimetre    |
| Suitable for stainless steel | ×             |                     |                  |
| Suitable for aluminium       | ×             |                     |                  |
| Suitable for copper          | ×             |                     |                  |
| Suitable for brass           | ×             |                     |                  |