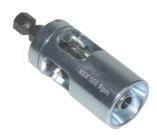

## KS26M: Kalispeed (max. 500 rpm, clockwise) Ø26

## Commercial information

Steel calibration tool for battery-powered drill (max. 500 revolutions/minute). Turn clockwise for sharp blade. Beware of overheating! Available for diameters 16 through 40 mm.

## **Technical characteristics**

| Model                        | Pipe deburrer | Cutting diameter    | 26 26 Millimetre |
|------------------------------|---------------|---------------------|------------------|
| Suitable for plastic         | ✓             | Length              | 65 Millimetre    |
| Suitable for steel           | ×             | Cutting edge length | 70 Millimetre    |
| Suitable for stainless steel | ×             |                     |                  |
| Suitable for aluminium       | ×             |                     |                  |
| Suitable for copper          | ×             |                     |                  |
| Suitable for brass           | ×             |                     |                  |