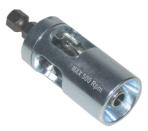

# KS20M: Kalispeed (max. 500 rpm, clockwise) Ø20

### **Commercial information**

Steel calibration tool for battery-powered drill (max. 500 revolutions/minute). Turn clockwise for sharp blade. Beware of overheating! Available for diameters 16 through 40 mm.

## **Technical characteristics**

| Model                        | Pipe deburrer | Cutting diameter    | 20 20 Millimetre |
|------------------------------|---------------|---------------------|------------------|
| Suitable for plastic         | ×             | Length              | 65 Millimetre    |
| Suitable for steel           | ×             | Cutting edge length | 70 Millimetre    |
| Suitable for stainless steel | ×             |                     |                  |
| Suitable for aluminium       | ×             |                     |                  |
| Suitable for copper          | ×             |                     |                  |
| Suitable for brass           | ×             |                     |                  |