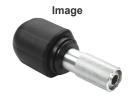

## **Related products**

Product codeGTINDescriptionKS-K05414764046764Henco Clickhandle for KS (Kalispeed)