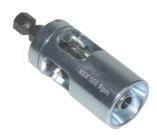

## KS16M: Kalispeed (max. 500 rpm, clockwise) Ø16

## Commercial information

Steel calibration tool for battery-powered drill (max. 500 revolutions/minute). Turn clockwise for sharp blade. Beware of overheating! Available for diameters 16 through 40 mm.

## **Technical characteristics**

| Model                        | Pipe deburrer | Cutting diameter    | 16 16 Millimetre |
|------------------------------|---------------|---------------------|------------------|
| Suitable for plastic         | ✓             | Length              | 65 Millimetre    |
| Suitable for steel           | ×             | Cutting edge length | 70 Millimetre    |
| Suitable for stainless steel | ×             |                     |                  |
| Suitable for aluminium       | ×             |                     |                  |
| Suitable for copper          | ×             |                     |                  |
| Suitable for brass           | ×             |                     |                  |