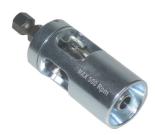

## KS14M: Kalispeed (max. 500 rpm, clockwise) Ø14

## Commercial information

Steel calibration tool for battery-powered drill (max. 500 revolutions/minute). Turn clockwise for sharp blade. Beware of overheating! Available for diameters 16 through 40 mm.

## **Technical characteristics**

| Model                        | Pipe deburrer | Cutting diameter    | 14 14 Millimetre |
|------------------------------|---------------|---------------------|------------------|
| Suitable for plastic         | ✓             | Length              | 65 Millimetre    |
| Suitable for steel           | ×             | Cutting edge length | 70 Millimetre    |
| Suitable for stainless steel | ×             |                     |                  |
| Suitable for aluminium       | ×             |                     |                  |
| Suitable for copper          | ×             |                     |                  |
| Suitable for brass           | ×             |                     |                  |