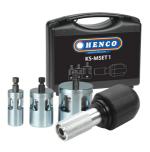

# KS-MSET1: Set with KS-K and KS-M for Ø16, 20 and 26

#### **Commercial information**

Set met klikhandvat en metalen kalispeed voor diameter 16 tem 26