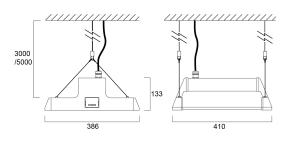

### **Technical drawings**

Page 2 of 2

#### **Features**

• Logistics and Industry modular high bay luminaire with wide optics to provide homogenous light distribution for open space areas. Single body with 2 optical modules, 19000 lumens, 135W, 141lm/W, 4000K, CRI 80, wide beam optic, DALI dimmable, 3 step MacAdam ellipse, grey finish (RAL7012), Class 1, 220-240V, IP65, IK08, (LxWxH) 410x386x133mm, Mains + control cable of 2 meter. Ball-impactresistance according to VDE 0710-13 in suspended mounting mode.