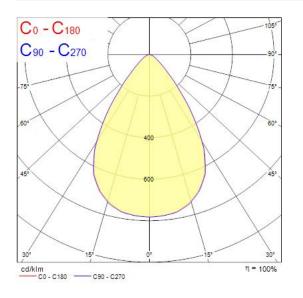

### Photometry

#### **Product Overview**

| Product name                      | Sylbay 4000K L2 19500LM WIDE DALI |
|-----------------------------------|-----------------------------------|
| Technology                        | LED                               |
| Cap/Base                          | N/A                               |
| Housing                           | Aluminium                         |
| Mount                             | Suspended                         |
| Fixture rating                    | Enclosed                          |
| General application               | Logistics & Industry              |
| ETIM Class                        | EC001716                          |
| Fixture luminous flux (lm)        | 19000                             |
| Luminaire efficacy (Im/W)         | 141                               |
| LOR (%)                           | 100                               |
| Correlated colour temperature (k) | 4000                              |
| Light colour                      | Neutral White                     |
| CRI (Ra)                          | 80                                |
| Colour Consistency (SDCM)         | 3                                 |
| Colour Variation Initial (SDCM)   | 3                                 |
| Beam Angle (°)                    | 75                                |
| Glare control                     | < 22                              |
| Photobiological Risk Group        | RG1                               |