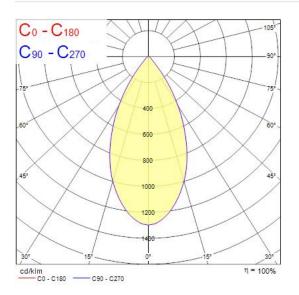

|
| Electrical protection             | Class I                                 |
| Control gear type                 | LED driver constant current             |
| Dimmable                          | Yes                                     |
| LED Flickering Rate               | Low (6% - 20%)                          |
|                                   |                                         |



## **SYLVANIA**

# Sylvania GRANIT IP65 19500LM 840 MB SSA 0038767

| Housing colour     | RAL9017       |
|--------------------|---------------|
| IP rating          | IP65          |
| IK rating          | IK08          |
| Product EAN number | 5410288387673 |
| Warranty           | 5 years       |
| Dimming method     | SylSmart SSA  |

### Photometry