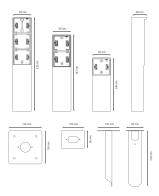

post.

#### Technical data

Splashproof garden post with baseplate for three Niko Hydro functions, black. Handmade product: small deviations in form may occur

- Function: wall socket outlet
  - contact buses with a large contact surface that do not rest on the base in order to be connected
- Number of mechanisms: 3
- Protection degree: IP55 for the combination of a function and a splashproof mounting box
- Impact resistance: The combination of a Hydro mechanism and a flush- or surface-mounting box has an impact resistance of IK07 with a minimum temperature of -25 °C and a maximum temperature of 55 °C
- Colour: The base material is coloured in mass, black (RAL 9005)
- Dimensions (HxWxD): 422 x 83 x 68 mm
- Marking: CE
- Material housing: stainless steel

# $\epsilon$

#### **Dimensions**





## Wiring diagram