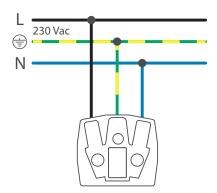

ata

Splashproof garden post with baseplate for three Niko Hydro functions, black. Handmade product: small deviations in form may occur

- Function: wall socket outlet
  - contact buses with a large contact surface that do not rest on the base in order to be connected
- Number of mechanisms: 3
- Protection degree: IP55 for the combination of a function and a splashproof mounting box
- Impact resistance: The combination of a Hydro mechanism and a flush- or surface-mounting box has an impact resistance of IK07 with a minimum temperature of -25 °C and a maximum temperature of 55 °C
- Colour: The base material is coloured in mass, black (RAL 9005)
- Dimensions (HxWxD): 422 x 83 x 68 mm
- Marking: CE
- Material housing: stainless steel

# $\epsilon$

#### **Dimensions**





## Wiring diagram