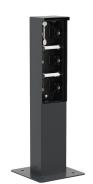

# Splashproof garden post with baseplate for three Niko Hydro functions, black

### 761-36930

4 year warranty

The garden post can hold three Niko Hydro functions of your choice. It has an IP55 protection degree and is equipped with a baseplate for installation on a solid surface. Its functional and beautiful design makes the garden post a perfect fit for outdoor areas, such as on terraces and in outdoor kitchens. Moreover, the entire unit is splashproof, which makes it extremely well-suited for use in damp areas and in demanding environments. Please note that the adapter frame  $\times\times$  85000 must be used to build 45 x 45 mm functions, such as data modules, telephone sockets, audio connections and TV/FM sockets, into the garden post.

#### Technical data

Splashproof garden post with baseplate for three Niko Hydro functions, black. Handmade product: small deviations in form may occur

- Function: wall socket outlet
  - contact buses with a large contact surface that do not rest on the base in order to be connected
- Number of mechanisms: 3
- Protection degree: IP55 for the combination of a function and a splashproof mounting box
- Impact resistance: The combination of a Hydro mechanism and a flush- or surface-mounting box has an impact resistance of IK07 with a minimum temperature of -25 °C and a maximum temperature of 55 °C
- Colour: The base material is coloured in mass, black (RAL 9005)
- Dimensions (HxWxD): 422 x 83 x 68 mm
- Marking: CE
- Material housing: stainless steel