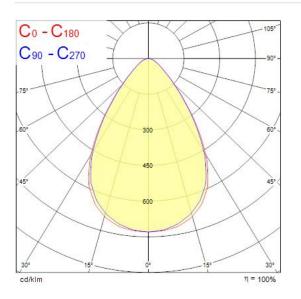

| 80                          |
| Glare control                     | < 23                        |
| Photobiological Risk Group        | RG1                         |
| Total power consumption (W)       | 140                         |
| Electrical protection             | Class I                     |
| Control gear type                 | LED driver constant current |
| Dimmable                          | Yes                         |



## **SYLVANIA**

# KubiXx 4000K 24KLM WIDE PIR 0062137

| Housing colour     | Grey          |
|--------------------|---------------|
| IP rating          | IP65          |
| IK rating          | IK06          |
| Product EAN number | 5410288621371 |
| Warranty           | 5 years       |
| Dimming method     | Other         |

#### Photometry



### **Technical drawings**