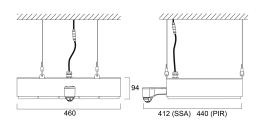

|
| Glare control                     | < 23                        |
| Photobiological Risk Group        | RG1                         |
| Total power consumption (W)       | 140                         |
| Electrical protection             | Class I                     |
| Control gear type                 | LED driver constant current |
| Dimmable                          | Yes                         |



## **SYLVANIA**

# KubiXx 4000K 24KLM WIDE PIR 0062137

| Housing colour     | Grey          |
|--------------------|---------------|
| IP rating          | IP65          |
| IK rating          | IK06          |
| Product EAN number | 5410288621371 |
| Warranty           | 5 years       |
| Dimming method     | Other         |

#### Photometry



### **Technical drawings**