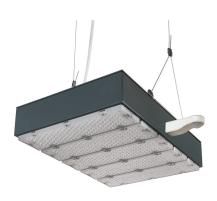

### KubiXx 4000K 24KLM AISLE PIR 0062138

#### **Features**

• Logistics and Industry high bay luminaire with aisle optics to provide necessary illumination for narrow areas. 24900lumens, 140W, 177lm/W, 4000K, CRI80, aisle beam optic. Fitted with a high bay PIR for 360° detection up to 16m range at 15m mounting height.3 step MacAdam ellipse, grey finish (RAL7012), Class 1, 220-240V, IP65, IK06 (sensor IK03).