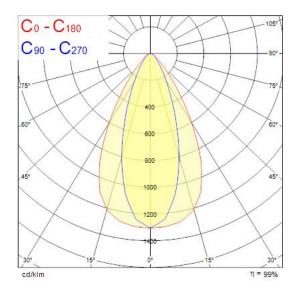

| 80                           |
| Glare control                     | < 22                         |
| Photobiological Risk Group        | RG1                          |
| Total power consumption (W)       | 140                          |
| Electrical protection             | Class I                      |
| Control gear type                 | LED driver constant current  |
| Dimmable                          | Yes                          |



# KubiXx 4000K 24KLM AISLE PIR **0062138**

| Housing colour     | Grey          |
|--------------------|---------------|
| IP rating          | IP65          |
| IK rating          | IK06          |
| Product EAN number | 5410288621388 |
| Warranty           | 5 years       |
| Dimming method     | Other         |

## **Photometry**



## **Technical drawings**