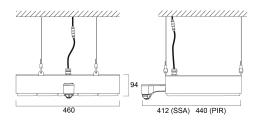

|
| Glare control                     | < 22                         |
| Photobiological Risk Group        | RG1                          |
| Total power consumption (W)       | 140                          |
| Electrical protection             | Class I                      |
| Control gear type                 | LED driver constant current  |
| Dimmable                          | Yes                          |



# KubiXx 4000K 24KLM AISLE PIR **0062138**

| Housing colour     | Grey          |
|--------------------|---------------|
| IP rating          | IP65          |
| IK rating          | IK06          |
| Product EAN number | 5410288621388 |
| Warranty           | 5 years       |
| Dimming method     | Other         |

## **Photometry**



## **Technical drawings**