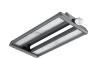

#### **Product features**

Logistics and Industry modular high bay luminaire with wide optics to provide homogenous light distribution for open space areas. Twin body with 4 optical modules, 37300 lumens, 268W, 139lm/W, 4000K, CRI 80, wide beam optic, 3 step MacAdam ellipse, grey finish (RAL7012), Class 1, 220-240V, IP65, IK08 (Sensor IK03), (LxWxH) 821x386x133mm, Mains + control cable of 2 meter, SylSmart Connected Industry enabled.

### **PRODUCT OVERVIEW**

| Product name                    | Sylbay 4000K L4 37000LM WIDE SSE |
|---------------------------------|----------------------------------|
| Technology                      | LED                              |
| Cap/Base                        | N/A                              |
| Housing                         | Aluminium                        |
| Mount                           | Suspended                        |
| Fixture rating                  | Enclosed                         |
| General application             | Logistics & Industry             |
| ETIM Class                      | EC001716                         |
| Warranty                        | 5 years                          |
| Fixture luminous flux (Im)      | 37300                            |
| Luminaire efficacy (Im/W)       | 139                              |
| LOR (%)                         | 100                              |
| Colour temperature (K)          | 4000                             |
| Light colour                    | Neutral White                    |
| CRI (Ra)                        | 80                               |
| Colour Consistency (SDCM)       | 3                                |
| Colour Variation Initial (SDCM) | SDCM3                            |
| Beam Angle (°)                  | 75                               |
| Glare control                   | < 22                             |
| Photobiological Risk Group      | RG1                              |
| Total power consumption (W)     | 268                              |
| Electrical protection           | Class I                          |
| Control gear type               | LED driver constant current      |
| Control gear mounting           | Integral                         |
| Dimmable                        | Yes                              |
| Dimming method                  | SylSmart SSE                     |
| Housing colour                  | Grey                             |
| IP rating                       | IP65                             |
| IK rating                       | IK08                             |
| Product EAN number              | 5410288403489                    |
|                                 |                                  |