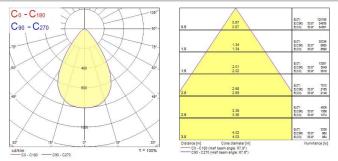

|
| Electrical protection           | Class I                          |
| Control gear type               | LED driver constant current      |
| Control gear mounting           | Integral                         |
| Dimmable                        | Yes                              |
| Dimming method                  | SylSmart SSE                     |
| Housing colour                  | Grey                             |
| IP rating                       | IP65                             |
| IK rating                       | IK08                             |
| Product EAN number              | 5410288403489                    |
|                                 |                                  |



# SylBay - SylSmart Sylbay 4000K L4 37000LM WIDE SSE 0040348

### PHOTOMETRY



## **TECHNICAL DRAWINGS**