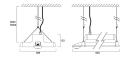

ion           | Class I                          |
| Control gear type               | LED driver constant current      |
| Control gear mounting           | Integral                         |
| Dimmable                        | Yes                              |
| Dimming method                  | SylSmart SSE                     |
| Housing colour                  | Grey                             |
| IP rating                       | IP65                             |
| IK rating                       | IK08                             |
| Product EAN number              | 5410288403489                    |
|                                 |                                  |



# SylBay - SylSmart Sylbay 4000K L4 37000LM WIDE SSE 0040348

### PHOTOMETRY



## **TECHNICAL DRAWINGS**