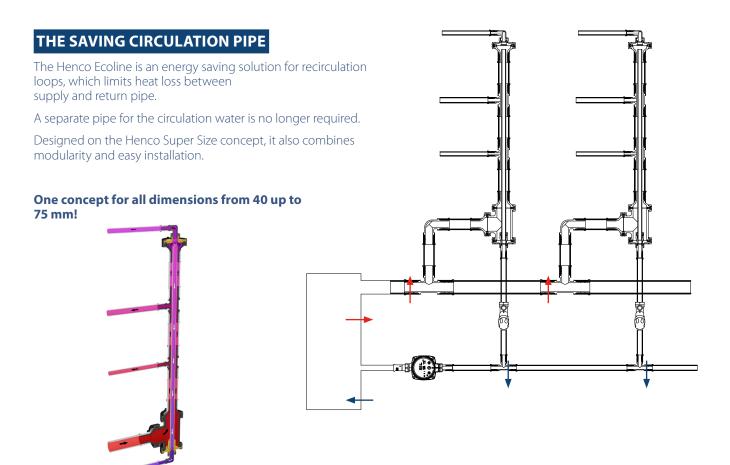

#### WHAT?

In the Henco Ecoline concept, the return part of a circulation pipe is located in the supply part. This extraordinary solution offers many advantages.

#### **ADVANTAGES**

- ✓ Energy saving
- ✓ Cost effective
- ✓ Easy installation

- ✓ Less space consumption
- ✓ Anti legionellosis