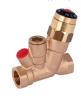

## **NECESSARY ITEMS TO COMPLETE THE ECOLINE INSTALLATION**

Henco 1L PEXc

8HNA Ø 40-50-63-75

19PK Ø 16-20

19SK Ø 16-20

19P Ø 16-20

33P Ø 16

\* To complete the Ecoline installation you need to have a circulator and thermostatic balancing valve (not in Henco range)