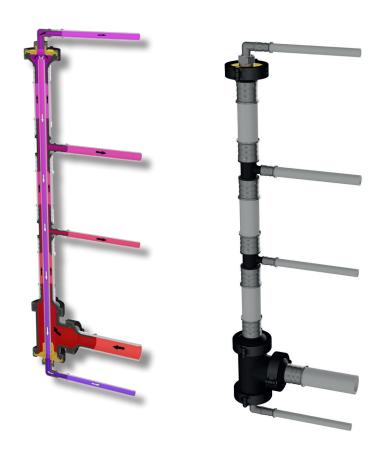

#### WHAT?

In the Henco Ecoline concept, the return part of a circulation pipe is located in the supply part. This extraordinary solution offers many advantages.

#### **ADVANTAGES**

- ✓ Energy saving
- ✓ Cost effective
- ✓ Easy installation

- ✓ Less space consumption
- ✓ Anti legionellosis