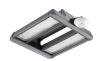

#### **Product features**

Logistics and Industry modular high bay luminaire with wide optics to provide homogenous light distribution for open space areas. Single body with 2 optical modules, 19000 lumens, 135W, 141lm/W, 4000K, CRI 80, wide beam optic, 3 step MacAdam ellipse, grey finish (RAL7012), Class 1, 220-240V, IP65, IK08 (Sensor IK03), (LxWxH) 505x386x133mm, Mains + control cable of 2 meter, SylSmart Connected Industry enabled.