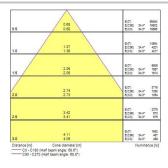

|
| Total power consumption (W)     | 135                              |
| Electrical protection           | Class I                          |
| Control gear type               | LED driver constant current      |
| Control gear mounting           | Integral                         |
| Dimmable                        | Yes                              |
| Dimming method                  | SylSmart SSE                     |
| Housing colour                  | Grey                             |
| IP rating                       | IP65                             |
| IK rating                       | IK08                             |
| Product EAN number              | 5410288403427                    |



SylBay - SylSmart Sylbay 4000K L2 19500LM WIDE SSE 0040342

### **PHOTOMETRY**





## **TECHNICAL DRAWINGS**