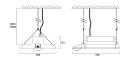

n (W)     | 135                              |
| Electrical protection           | Class I                          |
| Control gear type               | LED driver constant current      |
| Control gear mounting           | Integral                         |
| Dimmable                        | Yes                              |
| Dimming method                  | SylSmart SSE                     |
| Housing colour                  | Grey                             |
| IP rating                       | IP65                             |
| IK rating                       | IK08                             |
| Product EAN number              | 5410288403427                    |



SylBay - SylSmart Sylbay 4000K L2 19500LM WIDE SSE 0040342

### **PHOTOMETRY**





## **TECHNICAL DRAWINGS**