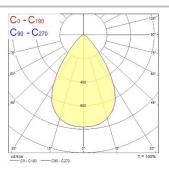

|
| Total power consumption (W)     | 135                              |
| Electrical protection           | Class I                          |
| Control gear type               | LED driver constant current      |
| Control gear mounting           | Integral                         |
| Dimmable                        | Yes                              |
| Dimming method                  | SylSmart SSE                     |
| Housing colour                  | Grey                             |
| IP rating                       | IP65                             |
| IK rating                       | IK08                             |
| Product EAN number              | 5410288403427                    |



SylBay - SylSmart Sylbay 4000K L2 19500LM WIDE SSE 0040342

### **PHOTOMETRY**





## **TECHNICAL DRAWINGS**