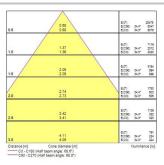

|
| Total power consumption (W)     | 57                              |
| Electrical protection           | Class I                         |
| Control gear type               | LED driver constant current     |
| Control gear mounting           | Integral                        |
| Dimmable                        | Yes                             |
| Dimming method                  | SylSmart SSE                    |
| Housing colour                  | Grey                            |
| IP rating                       | IP65                            |
| IK rating                       | IK08                            |
| Product EAN number              | 5410288403380                   |



SylBay - SylSmart Sylbay 4000K L2 9000LM WIDE SSE 0040338

### **PHOTOMETRY**





## **TECHNICAL DRAWINGS**