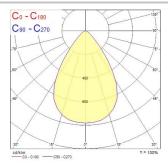

|
| Total power consumption (W)     | 57                              |
| Electrical protection           | Class I                         |
| Control gear type               | LED driver constant current     |
| Control gear mounting           | Integral                        |
| Dimmable                        | Yes                             |
| Dimming method                  | SylSmart SSE                    |
| Housing colour                  | Grey                            |
| IP rating                       | IP65                            |
| IK rating                       | IK08                            |
| Product EAN number              | 5410288403380                   |



SylBay - SylSmart Sylbay 4000K L2 9000LM WIDE SSE 0040338

### **PHOTOMETRY**





## **TECHNICAL DRAWINGS**