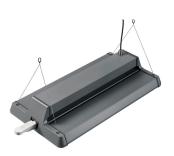

### Sylbay 4000K L6 47000LM WIDE PIR 0040332

· Logistics and Industry modular high bay luminaire with wide optics to provide homogenous light distribution for open space areas. Twin body with 6 optical modules, 47400 lumens, 327W, 145lm/W, 4000K, CRI 80, wide beam optic. Fitted with a high bay PIR for 360° detection up to 16m range at 15m mounting height. 3 step MacAdam ellipse, grey finish (RAL7012), Class 1, 220-240V, IP65, IK08 (sensor IK03), (LxWxH) 726x386x133mm, Mains + control cable of 2 meter.

#### **Product Overview**

| Product name                    | Sylbay 4000K L6 47000LM WIDE PIR |
|---------------------------------|----------------------------------|
| Technology                      | LED                              |
| Cap/Base                        | N/A                              |
| Housing                         | Aluminium                        |
| Mount                           | Suspended                        |
|                                 | •                                |
| Fixture rating                  | Enclosed                         |
| Fixture luminous flux (lm)      | 47400                            |
| Luminaire efficacy (lm/W)       | 145                              |
| LOR (%)                         | 100                              |
| Colour temperature (K)          | 4000                             |
| Light colour                    | Neutral White                    |
| CRI (Ra)                        | 80                               |
| Colour Consistency (SDCM)       | 3                                |
| Colour Variation Initial (SDCM) | 3                                |
| Glare control                   | < 23                             |
| Photobiological Risk Group      | RG1                              |
| Total power consumption (W)     | 327                              |
| Electrical protection           | Class I                          |
| Control gear type               | Electronic ballast               |
| Control gear mounting           | Integral                         |
| Housing colour                  | Grey                             |