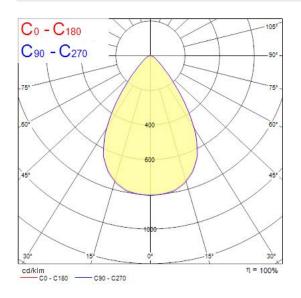

| 3                                |
| Glare control                   | < 23                             |
| Photobiological Risk Group      | RG1                              |
| Total power consumption (W)     | 327                              |
| Electrical protection           | Class I                          |
| Control gear type               | Electronic ballast               |
| Control gear mounting           | Integral                         |
| Housing colour                  | Grey                             |



# Sylbay 4000K L6 47000LM WIDE PIR **0040332**

| IP rating          | IP65          |
|--------------------|---------------|
| IK rating          | IK08          |
| Product EAN number | 5410288403328 |
| Warranty           | 5 years       |

## **Photometry**



## **Technical drawings**