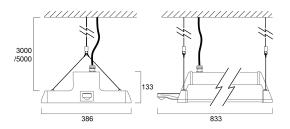

|
| Glare control                   | < 23                             |
| Photobiological Risk Group      | RG1                              |
| Total power consumption (W)     | 327                              |
| Electrical protection           | Class I                          |
| Control gear type               | Electronic ballast               |
| Control gear mounting           | Integral                         |
| Housing colour                  | Grey                             |



# Sylbay 4000K L6 47000LM WIDE PIR **0040332**

| IP rating          | IP65          |
|--------------------|---------------|
| IK rating          | IK08          |
| Product EAN number | 5410288403328 |
| Warranty           | 5 years       |

## **Photometry**



## **Technical drawings**