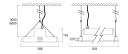

ion           | Class I                          |
| Control gear type               | Electronic ballast               |
| Control gear mounting           | Integral                         |
| Dimmable                        | Yes                              |
| Dimming method                  | Other                            |
| Housing colour                  | Grey                             |
| IP rating                       | IP65                             |
| IK rating                       | IK08                             |
| Product EAN number              | 5410288403328                    |
|                                 |                                  |



# SylBay - Sensor Sylbay 4000K L6 47000LM WIDE PIR 0040332

### PHOTOMETRY





## **TECHNICAL DRAWINGS**