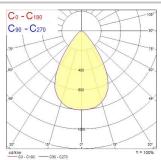

|
| Electrical protection           | Class I                          |
| Control gear type               | Electronic ballast               |
| Control gear mounting           | Integral                         |
| Dimmable                        | Yes                              |
| Dimming method                  | Other                            |
| Housing colour                  | Grey                             |
| IP rating                       | IP65                             |
| IK rating                       | IK08                             |
| Product EAN number              | 5410288403328                    |
|                                 |                                  |



# SylBay - Sensor Sylbay 4000K L6 47000LM WIDE PIR 0040332

### PHOTOMETRY





## **TECHNICAL DRAWINGS**