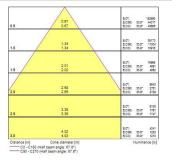

|
| Electrical protection           | Class I                          |
| Control gear type               | Electronic ballast               |
| Control gear mounting           | Integral                         |
| Dimmable                        | Yes                              |
| Dimming method                  | Other                            |
| Housing colour                  | Grey                             |
| IP rating                       | IP65                             |
| IK rating                       | IK08                             |
| Product EAN number              | 5410288403328                    |
|                                 |                                  |



# SylBay - Sensor Sylbay 4000K L6 47000LM WIDE PIR 0040332

### PHOTOMETRY





## **TECHNICAL DRAWINGS**