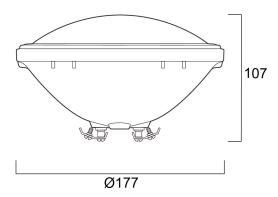

|
| CRI (Ra)                        | 80                                     |
| Colour Variation Initial (SDCM) | 6                                      |
| Photobiological Risk Group      | RG1                                    |
| Total power consumption (W)     | 32.5                                   |
| Electrical protection           | Class III                              |
| IP rating                       | IP68                                   |
| IK rating                       | IK00                                   |
| Product EAN number              | 5410288606514                          |
| Warranty                        | 3 years                                |



# PAR56 SP LED White Superia Plus 3000lm **0060651**

## **Technical drawings**